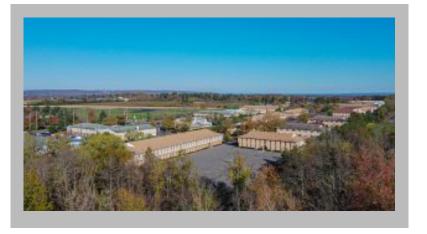

# Description

Research Park, an office complex consisting of approximately 400,000 square feet is located on Route 206 across from the Princeton Airport and just minutes from...