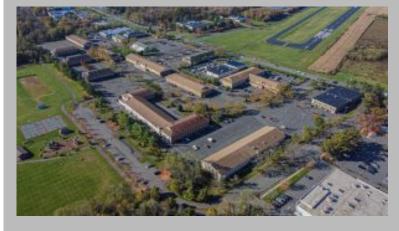

# Description

Research Park, an office complex consisting of approximately 400,000 square feet is located on Route 206 across from the Princeton Airport and just minutes from...