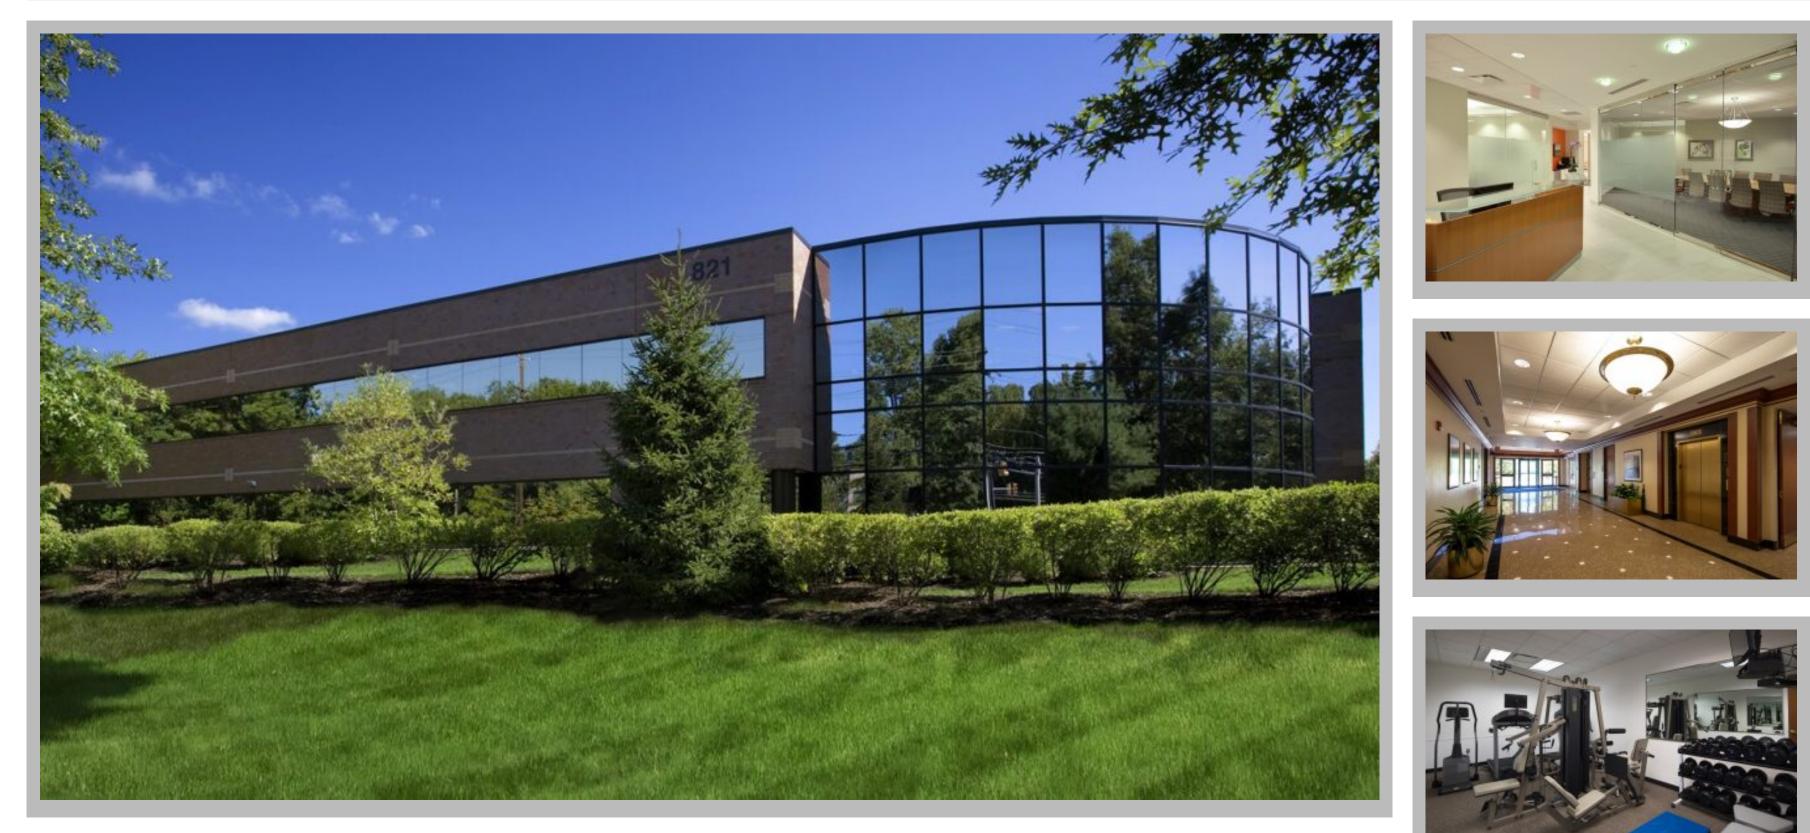

## **Property Description**

Market: Princeton City: Princeton County: Mercer State: NJ Floors: Two Building Size: 44,448 sq. ft. Major Highways: U.S. Highway 1 Current Tenants: Wong Fleming, D. E. Shaw & Co, Johnson Controls, HMR Architects, North Mill Capital, PFM Asset Management and Guerbet

**Property Manager:** Santia | (609) 921-6060

821 Alexander Road is a prominently located two story, 44,448 square foot, Class A office building. The building features high-end common area finishes, attractive restrooms...