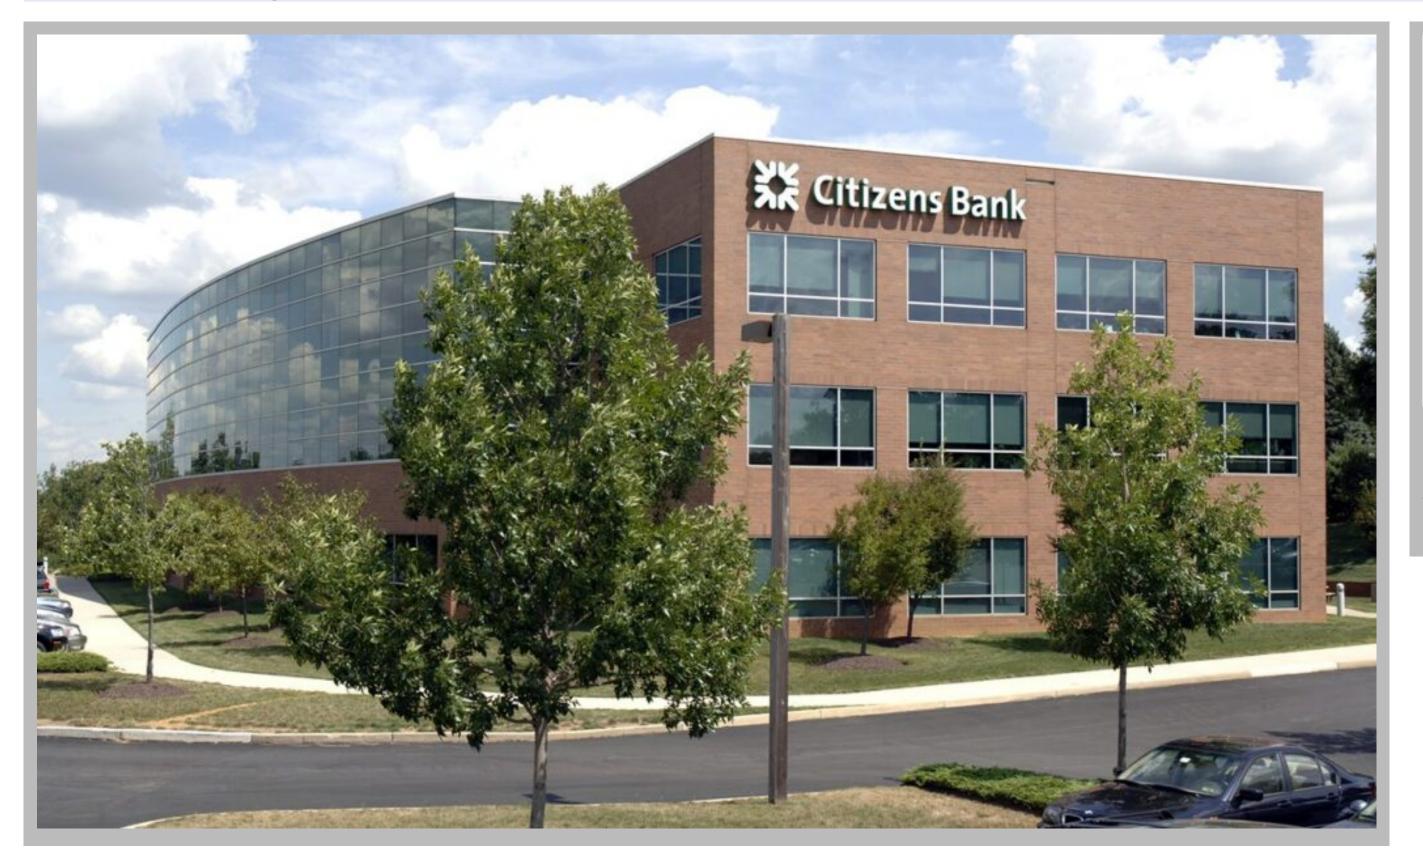

# **Gateway Center**

Corporate building near I-476 & PA Turnpike

Scan the code above with your mobile device or click it to go directly to the Hilton Realty website for Gateway Center

# Details

Tagline : Corporate building near I-476 & PA Turnpike Address : 3025 Chemical Road, Plymouth

#### **General Information**

Market: Philadelphia City: Plymouth Meeting County: Montgomery County State: PA Floors: Three (3) Building Size: 83,538 sq. ft. Major Highways: West Germantown Pike, I-476 (Blue Route), I-276 (Pennsylvania Turnpike) Current Tenants: Computer Enterprises, HDR Engineering and National Comprehensive Cancer Network.

# Description

Gateway Center is a striking 3 story, Class A office building totaling 83,538 square feet. The building is solidly constructed of brick and glass and...